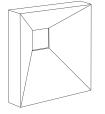

### SEISMIC RATING

Available upon request

These design-forward, three-dimensional panels were developed in collaboration with Michael DiBlasi and Gregory Rothweiler of the River Light Group. In a sconcelike gesture, **Introvert & Extrovert** offer a focused yet visually dynamic light source in your next Cambio wall design and are particularly exciting to use in a theater setting. **Introvert & Extrovert** panels are 18" x 18", 4" deep, and available in 3 colors.

## Cambio INTROVERT

BLACK

BRONZE

COPPER