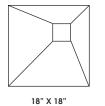

### DIMENSIONS

Thickness: 4" Panel Size(s): 18" x 18" Light Source: 3000K

### SEISMIC RATING

Available upon request

These design-forward, three-dimensional panels were developed in collaboration with Michael DiBlasi and Gregory Rothweiler of the River Light Group. In a sconcelike gesture, **Introvert & Extrovert** offer a focused yet visually dynamic light source in your next Cambio wall design and are particularly exciting to use in a theater setting. **Introvert & Extrovert** panels are 18" x 18", 4" deep, and available in 3 colors.