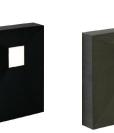

#### MATERIAL AND SURFACE

Black, Bronze, Copper

## Cambio INTROVERT

BLACK

BRONZE

COPPER