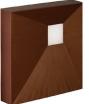

# **Cambio Introvert & Extrovert**

Cambio panels used: Extrovert and Acoustic felt.

### DIMENSIONS

Thickness: 4" Panel Size(s): 18" x 18" Light Source: 3000K

#### MATERIAL AND SURFACE

Black, Bronze, Copper

### SEISMIC RATING

Available upon request

These design-forward, three-dimensional panels were developed in collaboration with Michael DiBlasi and Gregory Rothweiler of the River Light Group. In a sconcelike gesture, **Introvert & Extrovert** offer a focused yet visually dynamic light source in your next Cambio wall design and are particularly exciting to use in a theater setting. **Introvert & Extrovert** panels are 18" x 18", 4" deep, and available in 3 colors.

## Cambio EXTROVERT