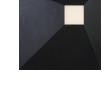

Cambio panels used: Extrovert and Acoustic felt.

### DIMENSIONS

Thickness: 4" Panel Size(s): 18" x 18" Light Source: 3000K

#### MATERIAL AND SURFACE

Black, Bronze, Copper

#### FINISHES/FILLERS/ADHESIVES

Waterborne Clear/Topcoat VOC: 213 g/l Paint VOC: 215 g/l

### SEISMIC RATING

Available upon request

These design-forward, three-dimensional panels were developed in collaboration with Michael DiBlasi and Gregory Rothweiler of the River Light Group. In a sconcelike gesture, **Introvert & Extrovert** offer a focused yet visually dynamic light source in your next Cambio wall design and are particularly exciting to use in a theater setting. **Introvert & Extrovert** panels are 18" x 18", 4" deep, and available in 3 colors.



# **Cambio Introvert & Extrovert**

## Cambio INTROVERT





BLACK











BRONZE



COPPER

## Cambio EXTROVERT