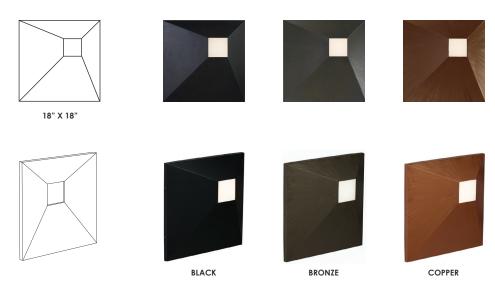

### DIMENSIONS

Thickness: 4" Panel Size(s): 18" x 18" Light Source: 3000K

#### MATERIAL AND SURFACE

Black, Bronze, Copper

### SEISMIC RATING

Available upon request

These design-forward, three-dimensional panels were developed in collaboration with Michael DiBlasi and Gregory Rothweiler of the River Light Group. In a sconcelike gesture, **Introvert & Extrovert** offer a focused yet visually dynamic light source in your next Cambio wall design and are particularly exciting to use in a theater setting. **Introvert & Extrovert** panels are 18" x 18", 4" deep, and available in 3 colors.

## Cambio EXTROVERT