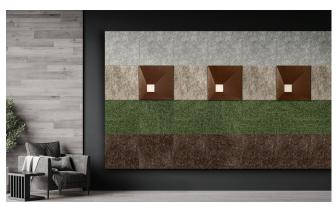

# **Cambio Introvert & Extrovert**

Cambio panels used: Extrovert and Acoustic felt.

### SEISMIC RATING

Available upon request

These design-forward, three-dimensional panels were developed in collaboration with Michael DiBlasi and Gregory Rothweiler of the River Light Group. In a sconcelike gesture, **Introvert & Extrovert** offer a focused yet visually dynamic light source in your next Cambio wall design and are particularly exciting to use in a theater setting. **Introvert & Extrovert** panels are 18" x 18", 4" deep, and available in 3 colors.