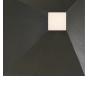

panels used: Extrovert and Acoustic felt.

### DIMENSIONS

Thickness: 4" Panel Size(s): 18" x 18" Light Source: 3000K

#### MATERIAL AND SURFACE

Black, Bronze, Copper

#### FINISHES/FILLERS/ADHESIVES

Waterborne Clear/Topcoat VOC: 213 g/l Paint VOC: 215 g/l

### SEISMIC RATING

Available upon request

These design-forward, three-dimensional panels were developed in collaboration with Michael DiBlasi and Gregory Rothweiler of the River Light Group. In a sconcelike gesture, **Introvert & Extrovert** offer a focused yet visually dynamic light source in your next Cambio wall design and are particularly exciting to use in a theater setting. **Introvert & Extrovert** panels are 18" x 18", 4" deep, and available in 3 colors.



# **Cambio Introvert & Extrovert**

## Cambio INTROVERT





BLACK











BRONZE



COPPER

## Cambio EXTROVERT