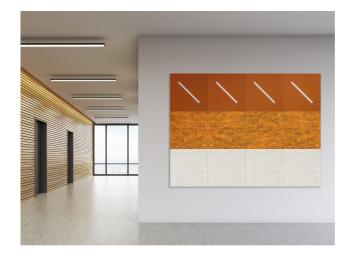

### GEOMETRICS

Designed with care in collaboration with Michael DiBlasi and Gregory Rothweiler of the River Light Group, add soft lighting and visual interest to medical, office, and hospitality spaces with Cambio's Geometrics light panels. By combining Acoustic felt Cambio panels with your choice of geometric light inserts, you can add dimension, illumination, and acoustic properties to a wall design with ease.

#### DIMENSIONS

Thickness: 2" - 2-3/4" Panel Size(s): 18" x 18"

**LIGHT SOURCE** Tunable White - 2700K to 6500K

**COLORS** Jet, Pewter, Light Grey, Cobalt, Lime, Orange

#### MATERIAL AND SURFACE

Panel face: 80% Recycled PET Felt Backer: CARB/NAUF plywood Available in 9 patterns and 6 standard colors