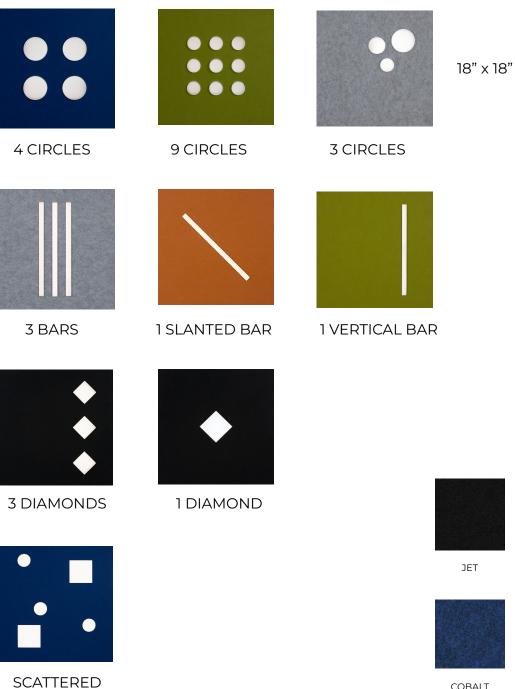

#### DIMENSIONS

Thickness: 2" - 2-3/4" Panel Size(s): 18" x 18"

**LIGHT SOURCE** Tunable White - 2700K to 6500K

**COLORS** Jet, Pewter, Light Grey, Cobalt, Lime, Orange

#### MATERIAL AND SURFACE

Panel face: 80% Recycled PET Felt Backer: CARB/NAUF plywood Available in 9 patterns and 6 standard colors

# GEOMETRICS

JET PEWTER LIGHT GREY COBALT LIME ORANGE

Contact Us: sales@cambio.design | cambio.design