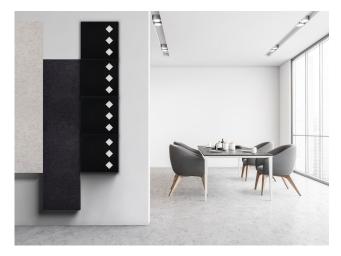

### GEOMETRICS

Designed with care in collaboration with Michael DiBlasi and Gregory Rothweiler of the River Light Group, add soft lighting and visual interest to medical, office, and hospitality spaces with Cambio's Geometrics light panels. By combining Acoustic felt Cambio panels with your choice of geometric light inserts, you can add dimension, illumination, and acoustic properties to a wall design with ease.

#### DIMENSIONS

Thickness: 2" - 2-3/4" Panel Size(s): 18" x 18"

**LIGHT SOURCE** Tunable White - 2700K to 6500K

**COLORS** Jet, Pewter, Light Grey, Cobalt, Lime, Orange

#### MATERIAL AND SURFACE

Panel face: 80% Recycled PET Felt Backer: CARB/NAUF plywood Available in 9 patterns and 6 standard colors