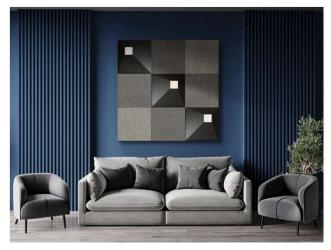

# **INTROVERT & EXTROVERT**

#### **INTROVERT & EXTROVERT**

These design-forward, three-dimensional panels were developed in collaboration with Michael DiBlasi and Gregory Rothweiler of the River Light Group. In a sconce-like gesture, Introvert & Extrovert offer a focused yet visually dynamic light source in your next Cambio wall design and are particularly exciting to use in a theater setting. Introvert & Extrovert panels are 18" x 18", 4" deep, and available in 3 colors.