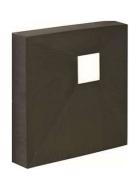

#### **INTROVERT & EXTROVERT**

These design-forward, three-dimensional panels were developed in collaboration with Michael DiBlasi and Gregory Rothweiler of the River Light Group. In a sconce-like gesture, Introvert & Extrovert offer a focused yet visually dynamic light source in your next Cambio wall design and are particularly exciting to use in a theater setting. Introvert & Extrovert panels are 18" x 18", 4" deep, and available in 3 colors.

#### **COLORS**

Black, Bronze, Copper

# **INTROVERT & EXTROVERT**

**BRONZE** 

18" x 18"

**INTROVERT** 

**EXTROVERT**