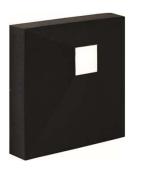

#### **INTROVERT & EXTROVERT**

These design-forward, three-dimensional panels were developed in collaboration with Michael DiBlasi and Gregory Rothweiler of the River Light Group. In a sconce-like gesture, Introvert & Extrovert offer a focused yet visually dynamic light source in your next Cambio wall design and are particularly exciting to use in a theater setting. Introvert & Extrovert panels are 18" x 18", 4" deep, and available in 3 colors.

#### **COLORS**

Black, Bronze, Copper

# **INTROVERT & EXTROVERT**

**BRONZE** 

18" x 18"

**INTROVERT** 

**EXTROVERT**