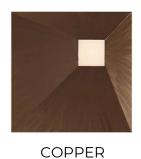

#### **INTROVERT & EXTROVERT**

These design-forward, three-dimensional panels were developed in collaboration with Michael DiBlasi and Gregory Rothweiler of the River Light Group. In a sconce-like gesture, Introvert & Extrovert offer a focused yet visually dynamic light source in your next Cambio wall design and are particularly exciting to use in a theater setting. Introvert & Extrovert panels are 18" x 18", 4" deep, and available in 3 colors.

#### **COLORS**

Black, Bronze, Copper

# **INTROVERT & EXTROVERT**

**BRONZE** 

18" x 18"

**INTROVERT** 

**EXTROVERT**