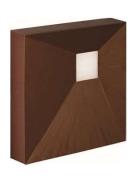

#### **INTROVERT & EXTROVERT**

These design-forward, three-dimensional panels were developed in collaboration with Michael DiBlasi and Gregory Rothweiler of the River Light Group. In a sconce-like gesture, Introvert & Extrovert offer a focused yet visually dynamic light source in your next Cambio wall design and are particularly exciting to use in a theater setting. Introvert & Extrovert panels are 18" x 18", 4" deep, and available in 3 colors.

#### **COLORS**

Black, Bronze, Copper

# **INTROVERT & EXTROVERT**

**BRONZE** 

18" x 18"

**INTROVERT** 

**EXTROVERT**