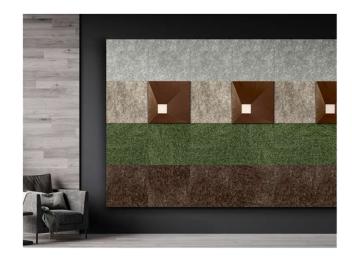

# **INTROVERT & EXTROVERT**

#### **INTROVERT & EXTROVERT**

These design-forward, three-dimensional panels were developed in collaboration with Michael DiBlasi and Gregory Rothweiler of the River Light Group. In a sconce-like gesture, Introvert & Extrovert offer a focused yet visually dynamic light source in your next Cambio wall design and are particularly exciting to use in a theater setting. Introvert & Extrovert panels are 18" x 18", 4" deep, and available in 3 colors.

#### **COLORS**

Black, Bronze, Copper