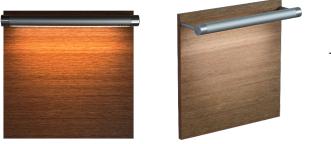

### LIGHT BAR

Developed in collaboration with Luminii and the River Light Group, the Cambio Light Bar is pre-installed on acoustic felt, and veneer Cambio panels. Mix and match with other panels or design a complete row for continuous illumination anywhere on your wall design.

#### DIMENSIONS

Backer Panel Thickness: 3/4" Light Protrusion: 4" Light Bar Protrusion Panel Size(s): 18" x 18" and 18" x 36"

#### **FINISHES**

Silver Anodized and Frosted Lens

FIRE RATING Class B- Black Core PET Felt

# VENEER

WALNUT

OAK