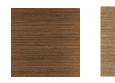

er Cambio panels. Mix and match with other panels or design a complete row for continuous illumination anywhere on your wall design.

#### DIMENSIONS

Backer Panel Thickness: 3/4" Light Protrusion: 4" Light Bar Protrusion Panel Size(s): 18" x 18" and 18" x 36"

#### LIGHT SOURCE

3000K

#### **FINISHES**

Silver Anodized and Frosted Lens

FIRE RATING Class B- Black Core PET Felt

## SEISMIC RATING

Available upon request

### **ACOUSTIC RATING**

Felt Fabric PET Core 0.30 NRC Veneer N/A

#### SAMPLES

Please Contact Us for your request or make your request at cambio.design

#### LEAD TIME

3-5 weeks depending on area, and ship date provided upon order

#### MOQ

No Minimum Order Quantity

Contact Us: sales@cambio.design | cambio.design





# LIGHT BAR



18" x 18"



18" x 36"

# VENEER



WALNUT

OAK

# FELT FABRIC / PET CORE



Contact Us: sales@cambio.design | cambio.design