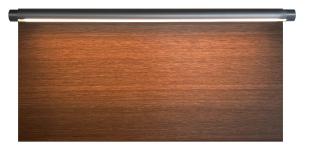

### LIGHT BAR

Developed in collaboration with Luminii and the River Light Group, the Cambio Light Bar is pre-installed on acoustic felt, and veneer Cambio panels. Mix and match with other panels or design a complete row for continuous illumination anywhere on your wall design.

#### DIMENSIONS

Backer Panel Thickness: 3/4" Light Protrusion: 4" Light Bar Protrusion Panel Size(s): 18" x 18" and 18" x 36"

#### **FINISHES**

Silver Anodized and Frosted Lens

FIRE RATING Class B- Black Core PET Felt