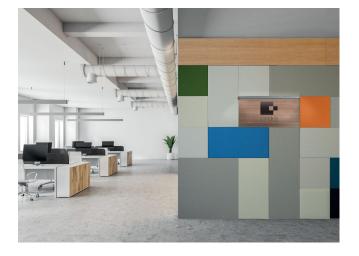

### LIGHT BAR

Developed in collaboration with Luminii and the River Light Group, the Cambio Light Bar is pre-installed on acoustic felt, and veneer Cambio panels. Mix and match with other panels or design a complete row for continuous illumination anywhere on your wall design.

#### DIMENSIONS

Backer Panel Thickness: 3/4" Light Protrusion: 4" Light Bar Protrusion Panel Size(s): 18" x 18" and 18" x 36"

#### **FINISHES**

Silver Anodized and Frosted Lens

FIRE RATING Class B- Black Core PET Felt