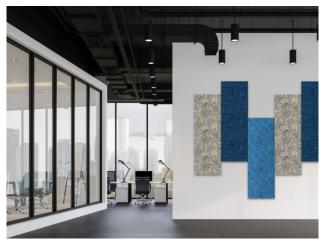

## **ACOUSTIC FELT PANEL**

Create a space that's as beautiful as it is quiet with felt panels available in 23 colors

### DIMENSIONS

1 ½" thick 5 core sizes (18" x 18", 18" x 36", 36" x 36", 18" x 54", 18" x 90")