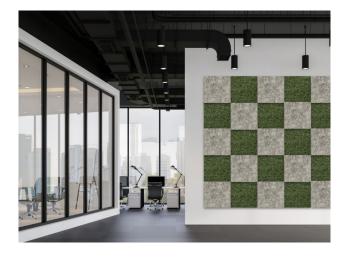

## **ACOUSTIC FELT PANEL**

Create a space that's as beautiful as it is quiet with felt panels available in 23 colors

### DIMENSIONS

1 ½" thick 5 core sizes (18" x 18", 18" x 36", 36" x 36", 18" x 54", 18" x 90")