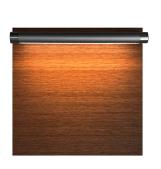

# **LIGHT BAR**

#### **LIGHT BAR**

Developed in collaboration with Luminii and the River Light Group, the Cambio Light Bar is pre-installed on acoustic felt, and veneer Cambio panels. Mix and match with other panels or design a complete row for continuous illumination anywhere on your wall design.

## **DIMENSIONS**

Backer Panel Thickness: 3/4" Light Protrusion: 4" Light Bar Protrusion Panel Size(s): 18" x 18" and 18" x 36"

## **LIGHT SOURCE**

3000K

## **FINISHES**

Silver Anodized and Frosted Lens Wood Veneer or 80% Recycled PET Felt