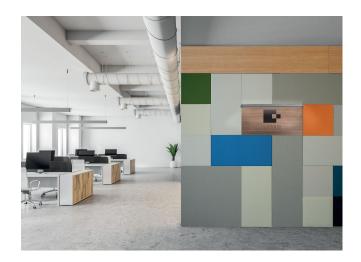

#### **LIGHT BAR**

Developed in collaboration with Luminii and the River Light Group, the Cambio Light Bar is pre-installed on acoustic felt, and veneer Cambio panels. Mix and match with other panels or design a complete row for continuous illumination anywhere on your wall design.