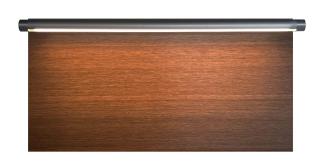

#### **LIGHT BAR**

Developed in collaboration with Luminii and the River Light Group, the Cambio Light Bar is pre-installed on acoustic felt, and veneer Cambio panels. Mix and match with other panels or design a complete row for continuous illumination anywhere on your wall design.

## **DIMENSIONS**

Backer Panel Thickness: 3/4" Light Protrusion: 4" Light Bar Protrusion Panel Size(s): 18" x 18" and 18" x 36"

## **FINISHES**

Silver Anodized and Frosted Lens Wood Veneer or 80% Recycled PET Felt