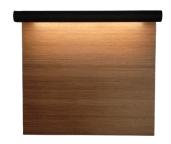

#### **LIGHT BAR**

Developed in collaboration with Luminii and the River Light Group, the Cambio Light Bar is pre-installed on acoustic felt, and veneer Cambio panels. Mix and match with other panels or design a complete row for continuous illumination anywhere on your wall design.

## **DIMENSIONS**

Backer Panel Thickness: 3/4" Light Protrusion: 4" Light Bar Protrusion Panel Size(s): 18" x 18" and 18" x 36"

## **FINISHES**

Silver Anodized and Frosted Lens Wood Veneer or 80% Recycled PET Felt