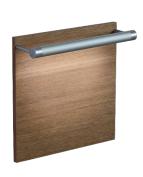

ls. Mix and match with other panels or design a complete row for continuous illumination anywhere on your wall design.

## **DIMENSIONS**

Backer Panel Thickness: 3/4" Light Protrusion: 4" Light Bar Protrusion Panel Size(s): 18" x 18" and 18" x 36"

## **LIGHT SOURCE**

3000K

## **FINISHES**

Silver Anodized and Frosted Lens Wood Veneer or 80% Recycled PET Felt

## **FIRE RATING**

Class B- Black Core PET Felt

#### **SEISMIC RATING**

Available upon request

## **ACOUSTIC RATING**

PET Felt 0.30 NRC Veneer N/A

## **SAMPLES**

Please Contact Us for your request or make your request at cambio.design

#### **LEAD TIME**

3-5 weeks depending on area, and ship date provided upon order

## MOQ

No Minimum Order Quantity

Contact Us: sales@cambio.design | cambio.design





# **LIGHT BAR**





18" x 18"





18" x 36"

## **VENEER**





OAK

## FELT FABRIC / PET CORE



LIGHT

GREY









**PEWTER** 

JET